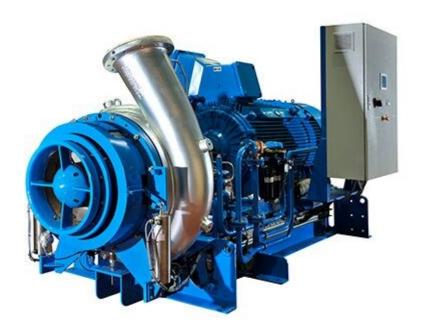

# **Custom Designed**

**GENERON** represents a complete line of Roots® centrifugal blower packages. Centrifugal blowers deliver high efficiencies while handling a wide range in turndown. Adjustable inlet guide vanes and diffuser vanes can be controlled to enhance unit performance. API Standard Centrifugal Blowers are available. Lube Oil Systems can be integrated to package base or in a console. Contact our experienced sales team at **713.937.5200** or **www.generon.com** for more infor-

#### **FEATURING:**

4,000 to 300,000 CFM

Horizontally split multi stage

**Single Stage Pedestal Mount** 

Single Stage Integrally geared

**Single Stage High Speed Turbo** 

**Multiple Seal Arrangements** 