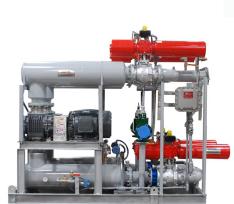

# **Custom Designed**

GENERON provides a complete line of single stage and two stage Pressure and Vacuum blower packages with all required accessories for Gas Gathering and Pneumatic applications. Standard and custom systems are available and fabricated, from your design or ours, for working pressures up to 100 psig, (1.93barg) and vacuums up to 28 in. HG at flows up to 30,000 CFM, (17 to 50,970m<sup>3</sup>/hr)

#### **FEATURING:**

10 to 30,000 CFM, (17 to 50,970 m<sup>3</sup>/hr)

Pressures up to 100 psig, (1.93barg)

Construction materials selected for each application

On-site factory authorized Roots Blower® repair center

Packager of industry standard and reliable Roots Blower®

Engineer design and consultative services