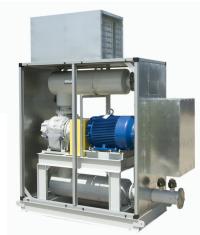

# **Custom Designed**

GENERON provides a complete line of single stage and two stage Pressure and Vacuum blower packages with all required accessories for Gas Gathering and Pneumatic applications. Standard and custom systems are available and fabricated, from your design or ours, for working pressures up to 100 psig, (1.93barg) and vacuums up to 28 in. HG at flows up to 30,000 CFM, (17 to 50,970m<sup>3</sup>/hr)

#### **FEATURING:**

10 to 30,000 CFM, (17 to 50,970 m<sup>3</sup>/hr)

Pressures up to 100 psig, (1.93barg)

Construction materials selected for each application

On-site factory authorized Roots Blower® repair center

Packager of industry standard and reliable Roots Blower®

Engineer design and consultative services