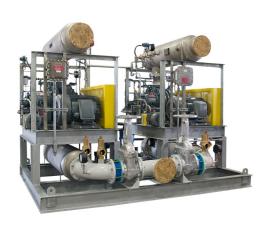

# **Custom Designed**

GENERON provides a complete line of single stage and two stage Pressure and Vacuum blower packages with all required accessories for Gas Gathering and Pneumatic applications. Standard and custom systems are available and fabricated, from your design or ours, for working pressures up to 100 psig, (1.93barg) and vacuums up to 28 in. HG at flows up to 30,000 CFM, (17 to 50,970m<sup>3</sup>/hr)

#### **FEATURING:**

10 to 30,000 CFM, (17 to 50,970 m<sup>3</sup>/hr)

Pressures up to 100 psig, (1.93barg)

Construction materials selected for each application

On-site factory authorized Roots Blower® repair center

Packager of industry standard and reliable Roots Blower®

Engineer design and consultative services