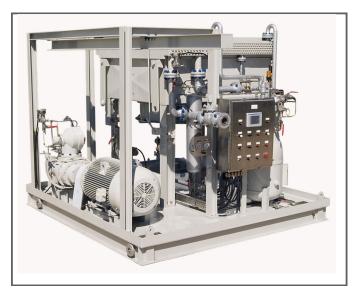

# **Compression System Capabilities**

- Oil Free & Oil Lubricated
- Flow Rates up to 5000 ACFM

Primary Compression Systems Using:

- Comp Air / Gardner Denver
- Sullair
- Ingersol Rand
- Kaeser

- Pressures up to 10,000 PSIG
- Area Classifications—NEC, ATEX, DNV

**Booster Compression Packages Using:** LeROI, GE, Ariel, RIX, Hycomp & others

**Process Gas Compression** All custom packages developed using 3D modeling.

Industrial Gas Compression Skid