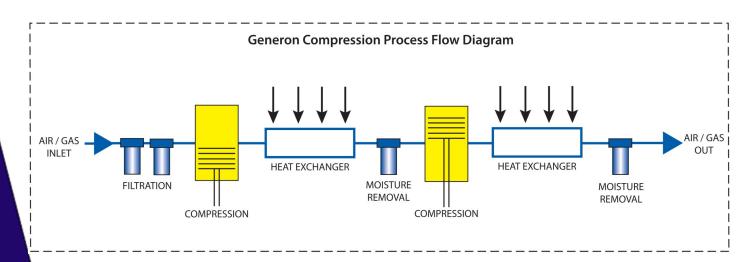

### Primary Air Compression

GENERON is an authorized custom packager of primary air compression packages to meet the exact requirements of the Oil & Gas, Marine and Chemical Industries. Rotary or Reciprocating air compressor packages up to 500 PSIG.

### **Booster Compression**

Many applications require air or gas compressed to elevated pressures up to 5,000 and sometimes, 10,000 psig. With inlet pressures from slightly above Ambient, and Typical gasses from air & nitrogen, to various gas blends, such as methane or hydrogen, GENERON is your supplier for that technical project. Typical systems can include requirements such as, NEC, IEC, ATEX, API, ASME B31.3, AWS, DNV, etc. or Custom Engineering specifications.

#### **Process Gas Compression**

For the expanding process gas market for removal of CO2, and other impurities in the hydrocarbon gas streams, GENERON can design a gas compressor system per individual application requirements, & customer specifications. By use of various compressor manufacturers such as LeROI, GE and Ariel, we can select the best solution for your project, and work with you to make the most cost effective solution.