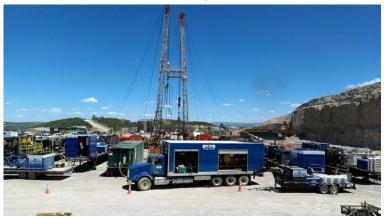

## NITROGEN MEMBRANE GENERATING SYSTEMS

# **MOBILE** (LANDING PAGE)

#### **FEATURING:**

- Enhanced mobility and rapid deployment.
- Complete self-sustainability.
- High and low pressure nitrogen delivery options.
- Wide operational temperature range.
- No need to haul in liquid nitrogen or nitrogen tube trailers.
- Single-platform equipment installation.
- Complete automation and improved serviceability.
- Environmentally Friendly -All system blow downs captured for proper disposal.
- Rapid unit set up -Nitrogen on line within one hour of pulling up to a customer site.

### **TRAILER**