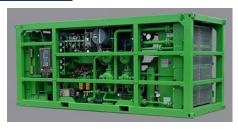

## NITROGEN MEMBRANE GENERATING SYSTEMS

# **MOBILE** (LANDING PAGE)



#### **FEATURING:**

- Enhanced mobility and rapid deployment.
- Complete self-sustainability.
- High and low pressure nitrogen delivery options.
- Wide operational temperature range.
- No need to haul in liquid nitrogen or nitrogen tube trailers.
- Single-platform equipment installation.
- Complete automation and improved serviceability.
- Environmentally Friendly -All system blow downs captured for proper disposal.
- Rapid unit set up -Nitrogen on line within one hour of pulling up to a customer site.

### **TRAILER**



### AIR COMPRESSOR



#### **BOOSTER**



### FEED-AIR COMPRESSOR