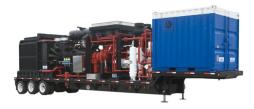

## NITROGEN MEMBRANE GENERATING SYSTEMS

# **MOBILE** (LANDING PAGE)

#### **FEATURING:**

- Enhanced mobility and rapid deployment.
- Complete self-sustainability.
- High and low pressure nitrogen delivery options.
- Wide operational temperature range.
- No need to haul in liquid nitrogen or nitrogen tube trailers.
- Single-platform equipment installation.
- Complete automation and improved serviceability.
- Environmentally Friendly -All system blow downs captured for proper disposal.
- Rapid unit set up -Nitrogen on line within one hour of pulling up to a customer site.

### **TRAILER**