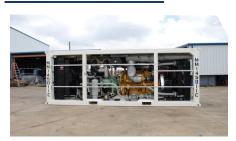

## NITROGEN MEMBRANE GENERATING SYSTEMS

# **MOBILE** (LANDING PAGE)



#### **FEATURING:**

- Enhanced mobility and rapid deployment.
- Complete self-sustainability.
- High and low pressure nitrogen delivery options.
- Wide operational temperature range.
- No need to haul in liquid nitrogen or nitrogen tube trailers.
- Single-platform equipment installation.
- Complete automation and improved serviceability.
- Environmentally Friendly -All system blow downs captured for proper disposal.
- Rapid unit set up -Nitrogen on line within one hour of pulling up to a customer site.

### **TRAILER**



### AIR COMPRESSOR



#### **BOOSTER**



### FEED-AIR COMPRESSOR