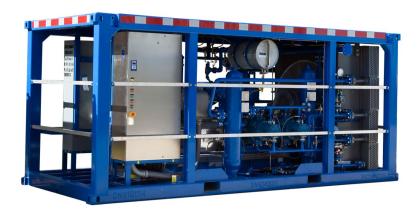

## RECIPROCATING COMPRESSOR PACKAGES OIL LUBRICATED

**GENERON** offers 2hp to 10,000hp, (1.5kw—7,457kw). Industry proven engineered OIL-LUBE Recip Compression Packages, built to any technical specification using engine or electric motor drives. Our packages move large volumes of air or gas, from ambient or elevated suction pressures, to discharge pressures up to 10,000 psig, (690barg).

At **GENERON**, our engineering, design and fabrication departments are all under one roof. This not only allows us to be extremely competitive, it allows the easy mitigation of environmental or design changes.

## **FEATURING:**

- Pressures up to 10,000 psig, (690 barg)
- Air or Water Cooled
- Custom Engineered Packages
- Flow Rates up to 35 MMSCFD, (41,000m<sup>3</sup>/hr)
- Safe to Hazardous Locations
- Onshore and Offshore Installations

## **TYPICAL APPLICATIONS:**

- Air Separation
- Alternate Fuel
- Chemical Process Plants
- Gas Gathering
- Gas Lift
- Gas Turbine Fuel Boosting
- Instrument Air
- Inert Gas Compression
- Natural Gas Compression For NGL
- Offshore Seismic Energy Source
- Pipeline Transmissions
- Process Gas
- Rig Tensioning
- Vapor Recovery- VRU
- Wellhead Compression