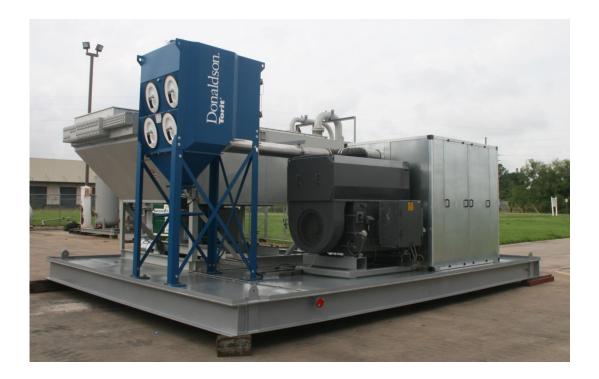

## **ROTARY SCREW COMPRESSOR PACKAGES**

# **OIL FREE**

**GENERON** offers 20hp to 500hp, (15.kw—373kw) Industry proven engineered rotary screw compression packages built to any technical specification either engine or electric drive, for moving large volumes at lower suction with discharge pressures up to 155psig, (10.7barg).

#### **FEATURING:**

- Pressures up to 155 psig,, (10.7barg)
- Safe or Hazardous Locations
- Air or Water cooled
- Flow rates up to 2000 cfm, (3,400 m<sup>3</sup>/hr)
- Standard or engineered packages
- Turnkey projects